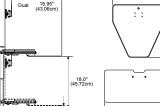

#### Dual

6.5lbs to 21lbs (3kg to 9.5kg) total

27.5" (69.85cm) SINGLE TOP VIEW

11.42" (29.0cm) 24.66\* (62.65cm)

16.25" 41.28cm)

SINGLE/DUAL SIDE VIEW

21.73" (55.19cm

SINGLE/DUAL BASE/SHELF