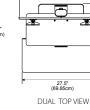

#### Dual

6.5lbs to 21lbs (3kg to 9.5kg) total

27.5" (69.85cm) SINGLE TOP VIEW

11.42" (29.0cm) 24.66\* (62.65cm)

16.25" 41.28cm)

SINGLE/DUAL SIDE VIEW

21.73" (55.19cm

SINGLE/DUAL BASE/SHELF