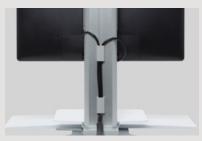

oyee healthcare costs through enhanced human ergonomics is just smart business.

Perfect Posture<sup>™</sup> is pleased to introduce the best sit/stand solution on the market today. Instantly transition from sitting to standing in seconds and benefit from increased motion and mobility in your work place. Our elegant design effortlessly transforms any desk into a standing workstation with the simple touch of a lever. Available in black or silver & white for single and dual monitor applications. Assembles in minutes, no special tools required.

If healthier, more productive workers and reducing operating costs are your goals then the TYCHO<sup>™</sup> sit/stand workstation could be the perfect solution for you.



Convenient slide in, slide out work surface for phone and office essentials.



On-board cable management keeps area neat and organized.

### **SPECIFICATIONS**

**Vertical Height Adjustment** 18"

**Monitor Mounting** VESA 75mm and 100mm

### **Monitor Capacity**

Single

3.5lbs to 11lbs (1.6kg to 5kg)

#### Dual

6.5lbs to 21lbs (3kg to 9.5kg) total





27.5" (69.85cm) SINGLE TOP VIEW





11.42" (29.0cm) 24.66\* (62.65cm)

16.25" 41.28cm)

SINGLE/DUAL SIDE VIEW

21.73" (55.19cm

SINGLE/DUAL BASE/SHELF

## **TYCHO FEATURES**

- Industry leading 18" (45.7cm) vertical height adjustment.
- 27.5" (69.9cm) keyboard tray allows for full size keyboard and mouse.
- 24.7" x 11.4" (65.7 cm x 29.0 cm) slide-in/slide-out work surface provides ample additional workspace.
- Left, right and center keyboard alignment options to ergonomically center the user to their screens.
- O