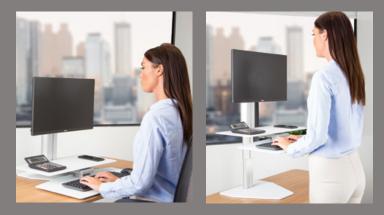

# **SIT/STAND** TYCHO<sup>™</sup> HEIGHT ADJUSTABLE WORKSTATION

Improving workplace productivity and reducing employee healthcare costs through enhanced human ergonomics is just smart business.

Perfect Posture<sup>™</sup> is pleased to introduce the best sit/stand solution on the market today. Instantly transition from sitting to standing in seconds and benefit from increased motion and mobility in your work place. Our elegant design effortlessly transforms any desk into a standing workstation with the simple touch of a lever. Available in black or silver & white for single and dual monitor applications. Assembles in minutes, no special tools required.

If healthier, more productive workers and reducing operating costs are your goals then the TYCHO<sup>™</sup> sit/stand workstation could be the perfect solution for you.

Convenient slide in, slide out work surface for phone and office essentials.