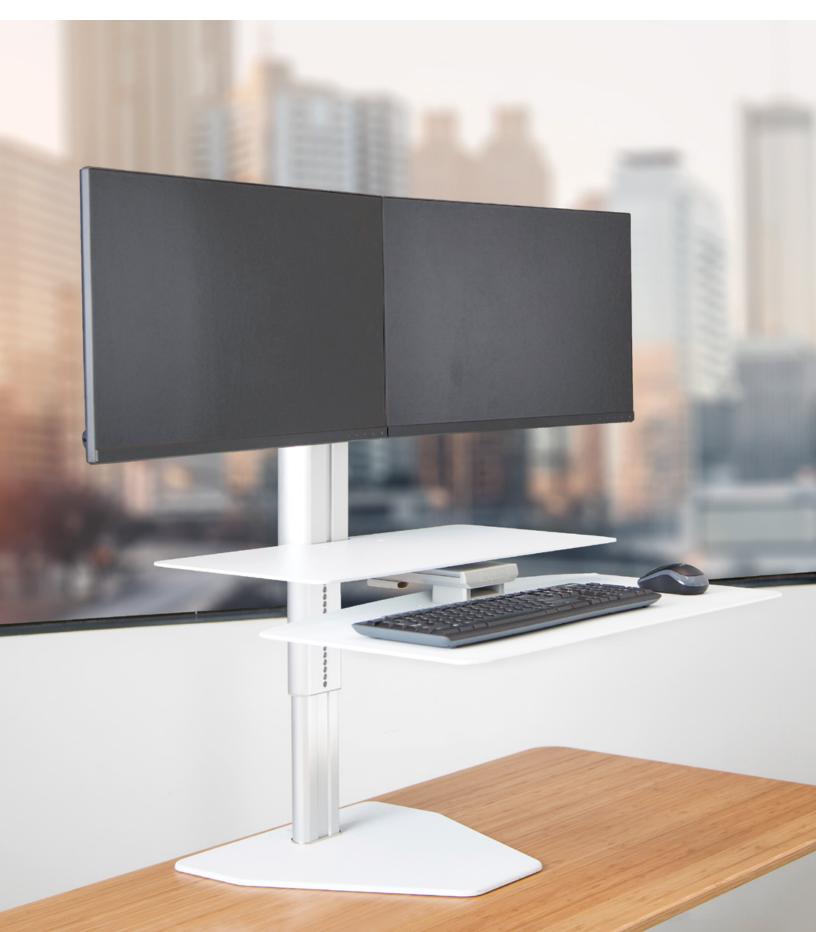

# **SIT/STAND** TYCHO<sup>™</sup> HEIGHT ADJUSTABLE WORKSTATION

Improving workplace productivity and reducing employee healthcare costs through enhanced human ergonomics is just smart business.

Perfect Posture<sup>™</sup> is pleased to introduce the best sit/stand solution on the market today. Instantly transition from sitting to standing in seconds and benefit from increased motion and mobility in your work place. Our elegant design effortlessly transforms any desk into a standing workstation with the simple touch of a lever. Available in black or silver & white for single and dual monitor applications. Assembles in minutes, no special tools required.

If healthier, more productive workers and reducing operating costs are your goals then the TYCHO<sup>™</sup> sit/stand workstation could be the perfect solution for you.

Convenient slide in, slide out work surface for phone and office essentials.

## **TYCHO FEATURES**

- Industry leading 18" (45.7cm) vertical height adjustment.
- 27.5" (69.9cm) keyboard tray allows for full size keyboard and mouse.
- 24.7" x 11.4" (65.7 cm x 29.0 cm) slide-in/slide-out work surface provides ample additional workspace.
- Left, right and center keyboard alignment options to ergonomically center the user to their screens.
- On-board cable management neatly conceals cables behind unit.
- Small footprint, slides easily out of the way to free up desk space.
- Quick release lever adjusts from sitting to standing in seconds and locks unit firmly into place at any height.
- 3-stage telescoping column ensures a low profile in the seated position.
- Durable anodized and powder coated aluminum and steel surfaces (95% recyclable components).
- Simple assembly, no special tools required.