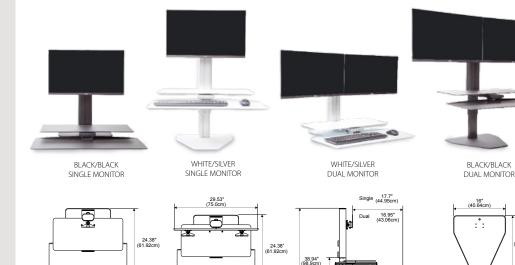

### **SPECIFICATIONS**

**Vertical Height Adjustment** 18"

**Monitor Mounting** VESA 75mm and 100mm

### **Monitor Capacity**

Single

3.5lbs to 11lbs (1.6kg to 5kg)

#### Dual

6.5lbs to 21lbs (3kg to 9.5kg) total

27.5" (69.85cm) SINGLE TOP VIEW

11.42" (29.0cm) 24.66\* (62.65cm)

16.25" 41.28cm)

SINGLE/DUAL SIDE VIEW

21.73" (55.19cm

SINGLE/DUAL BASE/SHELF