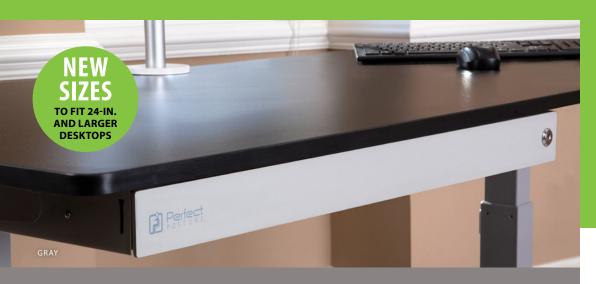

## **IDEAL-FIT™ DRAWERS** NOW IN MORE SIZES TO FIT MORE HEIGHT ADJUSTABLE DESKS

Your customers want accessible storage with their height adjustable desks but the crossmember that houses electronics and connecting components wouldn't allow it, *until now*. **Perfect Posture's**® **Ideal-Fit**™ drawers were designed specifically with this space constraint in mind. We reduced the depth of the drawer to fit the desk but made them wide enough to provide plenty of room for the user's storage needs. We've even made drawers that fit under 24" desktops. And because they're from Perfect Posture, they're made to last, with all-steel construction, easy gliding ball-bearing tracks, and are powder coated for durability.

## **PERFECT POSTURE**® MAKES YOUR HEIGHT ADJUSTABLE DESK CUSTOMERS EVEN HAPPIER

Our new **IDEAL-FIT** drawers are designed and engineered to fit underneath height adjustable desks without interfering with the channel or crossbar. And they're made to last, with all-steel construction, easy gliding ball-bearing tracks, and are powder coated for durability.

## **SPECIFICATIONS**

- Material: Steel
- Colors: Black, Gray and White.
- 7- Year Warranty.
- Compatibility: Fits on all standard desks.\*
- Mounting: Flush under the work surface, with 6 mounting holes for maximum stability.
- Completely pre-assembled for easy installation.
- Powder-coated for durability.
- Easy-gliding ballbearing track.
- Locking mechanism for security.
- \* Check dimensions before ordering.