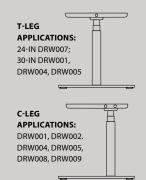

## **SPECIFICATIONS**

- Material: Steel
- Colors: Black, Gray and White.
- 7- Year Warranty.
- Compatibility: Fits on all standard desks.\*
- Mounting: Flush under the work surface, with 6 mounting holes for maximum stability.
- Completely pre-assembled for easy installation.
- Powder-coated for durability.
- Easy-gliding ballbearing track.
- Locking mechanism for security.
- \* Check dimensions before ordering.

All organizer inserts are removable.

\* Depth is without front handle. | \*\*Width for all drawers is for drawer without mounting flanges.