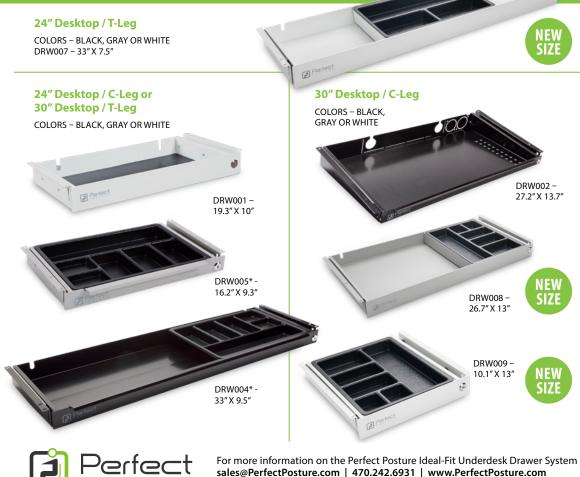

## **IDEAL-FIT™ DRAWERS** NOW IN MORE SIZES TO FIT MORE HEIGHT ADJUSTABLE DESKS

Your customers want accessible storage with their height adjustable desks but the crossmember that houses electronics and connecting components wouldn't allow it, *until now*. **Perfect Posture's**® **Ideal-Fit**™ drawers were designed specifically with this space constraint in mind. We reduced the depth of the drawer to fit the desk but made them wide enough to provide plenty of room for the user's storage needs. We've even made drawers that fit under 24" desktops. And because they're from Perfect Posture, they're made to last, with all-steel construction, easy gliding ball-bearing tracks, and are powder coated for durability.

## **PERFECT POSTURE**® MAKES YOUR HEIGHT ADJUSTABLE DESK CUSTOMERS EVEN HAPPIER

Our new **IDEAL-FIT** drawers are designed and engineered to fit underneath height adjustable desks without interfering with the channel or crossbar. And they're made to last, with all-steel construction, easy gliding ball-bearing tracks, and are powder coated for durability.

## **SPECIFICATIONS**

- Material: Steel
- Colors: Black, Gray and White.
- 7- Year Warranty.
- Compatibility: Fits on all standard desks.\*
- Mounting: Flush under the work surface, with 6 mounting holes for maximum stability.
- Completely pre-assembled for easy installation.
- Powder-coated for durability.
- Easy-gliding ballbearing track.
- Locking mechanism for security.
- \* Check dimensions before ordering.