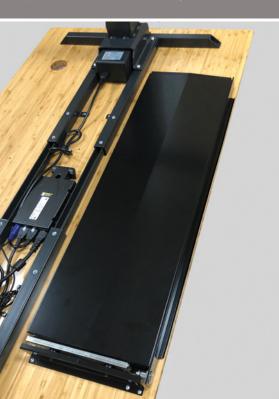

## **IDEAL-FIT™ DRAWERS** NOW IN MORE SIZES TO FIT MORE HEIGHT ADJUSTABLE DESKS

Your customers want accessible storage with their height adjustable desks but the crossmember that houses electronics and connecting components wouldn't allow it, *until now*. **Perfect Posture's**® **Ideal-Fit**™ drawers were designed specifically with this space constraint in mind. We reduced the depth of the drawer to fit the desk but made them wide enough to provide plenty of room for the user's storage needs. We've even made drawers that fit under 24" desktops. And because they're from Perfect Posture, they're made to last, with all-steel construction, easy gliding ball-bearing tracks, and are powder coated for durability.

## **PERFECT POSTURE**® MAKES YOUR HEIGHT ADJUSTABLE DESK CUSTOMERS EVEN HAPPIER

Our new **IDEAL-FIT** drawers are designed and engineered to fit underneath height adjustable desks without interfering with the channel or crossbar. And they're made to last, with all-steel construction, easy gliding ball-bearing tracks, and are powder coated for durability.